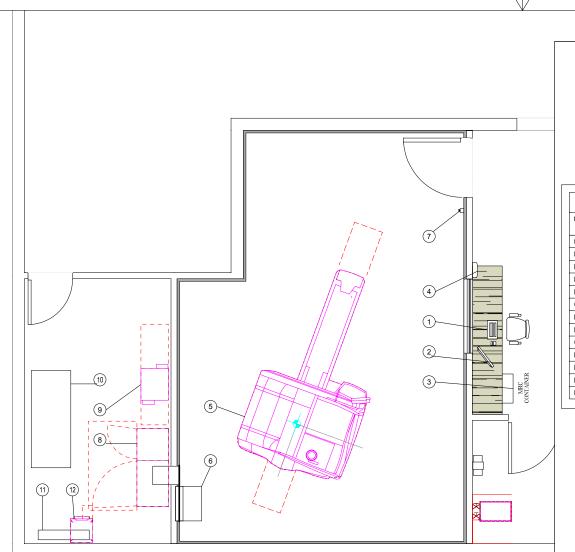

| EQUIPMENT LEGEND |                                              |             |               |                     |                   |                 |                            |
|------------------|----------------------------------------------|-------------|---------------|---------------------|-------------------|-----------------|----------------------------|
| NO               | DESCRIPTION                                  |             | BTU/HR        | DIMENSIONS (INCHES) |                   |                 | REMARKS                    |
|                  |                                              | (LBS)       | TO AIR        | W                   | D                 | Н               |                            |
| 1                | MRC Operating Console and Key