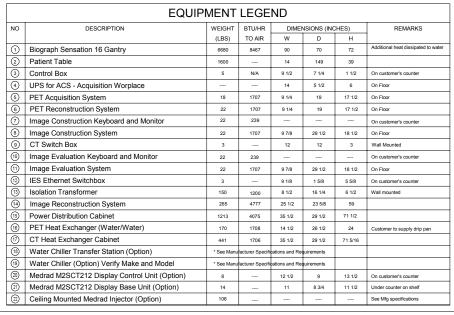

| EQUIPMENT LEGEND |                                              |             |               |                     |                   |                 |                            |
|------------------|----------------------------------------------|-------------|---------------|---------------------|-------------------|-----------------|----------------------------|
| NO               | DESCRIPTION                                  |             | BTU/HR        | DIMENSIONS (INCHES) |                   |                 | REMARKS                    |
|                  |                                              | (LBS)       | TO AIR        | W                   | D                 | Н               |                            |
| 1                | MRC Operating Console and Keyboard           | 132         |               | 45 11/16            | 35 1/4            | 28 3/8          |                            |
| 2                | Color Monitor for MRC                        | 22          | 239           | 18 5/16             | 16 5/16           | 4 3/4           | On Console/Counter         |
| 3                | Host PC MRC with Container                   | 279         | 2389          | 17 3/4              | 31 1/2            | 27 5/8          |                            |
| 4                | Alarm Box                                    | 2           |               | 9                   | 4                 | 9               |                            |
| (5)              | 3.0T AS-Magnet with Covers and Patient Table | 18298       | 9383          | 90 1/2              | 168 5/8           | 87 3/8          |                            |
| 6                | RF-Filter Plate                              | 285         | 853           | 46 1/2              | 21 3/4            | 21 1/2          |                            |
| 7                | Magnet Stop                                  | 1           |               | 3                   | 5                 | 3               |                            |
| 8                | Electronic Cabinet (GPA/ACC Cabinet)         | 2756        | 13649         | 61 1/2              | 26                | 77 1/2          |                            |
| 9                | RF Cabinet                                   | 1102        | 25591         | 22 1/8              | 25 5/8            | 60 5/8          |                            |
| 10               | Powerware 9390 U.P.S. with Battery (option)  | 5880        | 43800         | 78 3/8              | 32                | 74              |                            |
| 0                | Closed Loop Water Chiller                    | * Varies ba | sed on Make a | nd Model. Loca      | tion to be determ | nined by contra | ctor prior to installation |
| 11)              | Water chiller Interface Panel                | 88          |               | 41 3/8              | 7 7/8             | 31 1/2          | Wall Mtd. in Equip. Room   |
| (12)             | Cold Head Compressor                         | 284         |               | 17 3/4              | 21 5/8            | 20 7/8          |                            |