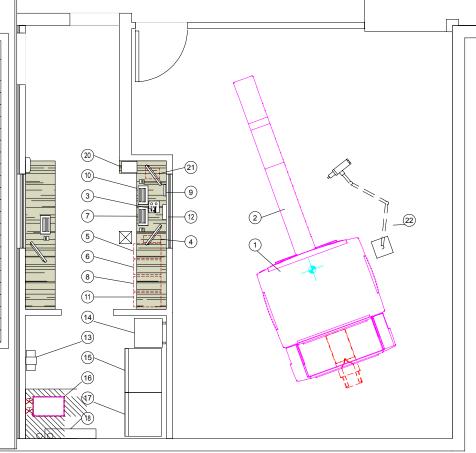

l                | 88          |               | 41 3/8              | 7 7/8             | 31 1/2          | Wall Mtd. in Equip. Room   |
| (12)             | Cold Head Compressor                         | 284         |               | 17 3/4              | 21 5/8            | 20 7/8          |                            |

NOTES: This drawing is a prelimenary equipment layout document for information purpose only.

This drawing is not taking into consideration any construction, structural and/or electrical requirement.

A final drawing will be generated upon customer's acceptance of the sales quote.

Available Power: N/A

Ceiling Height: N/A

Required Power:

Biograph 16 and Verio 3T

PET / MRI Project

SIZE CAGE CODE VIEW

SCALE

Siemens Symphony Legend

SHEET 2 of 4

REV

 $\angle$ 





NOTES: This drawing is a prelimenary equipment layout document for information purpose only.

This drawing is not taking into consideration any construction, structural and/or electrical requirement.

A final drawing will be generated upon customer's acceptance of the sales quote.

Available Power: N/A
Ceiling Height: N/A

Required Power:

Biograph 16 and Verio 3T

PET / MRI Project
SIZE | CAGE CODE | VIEW \_

TITLE

SCALE

A Biograph 16 Legend

SHEET 3 of 4

REV

4