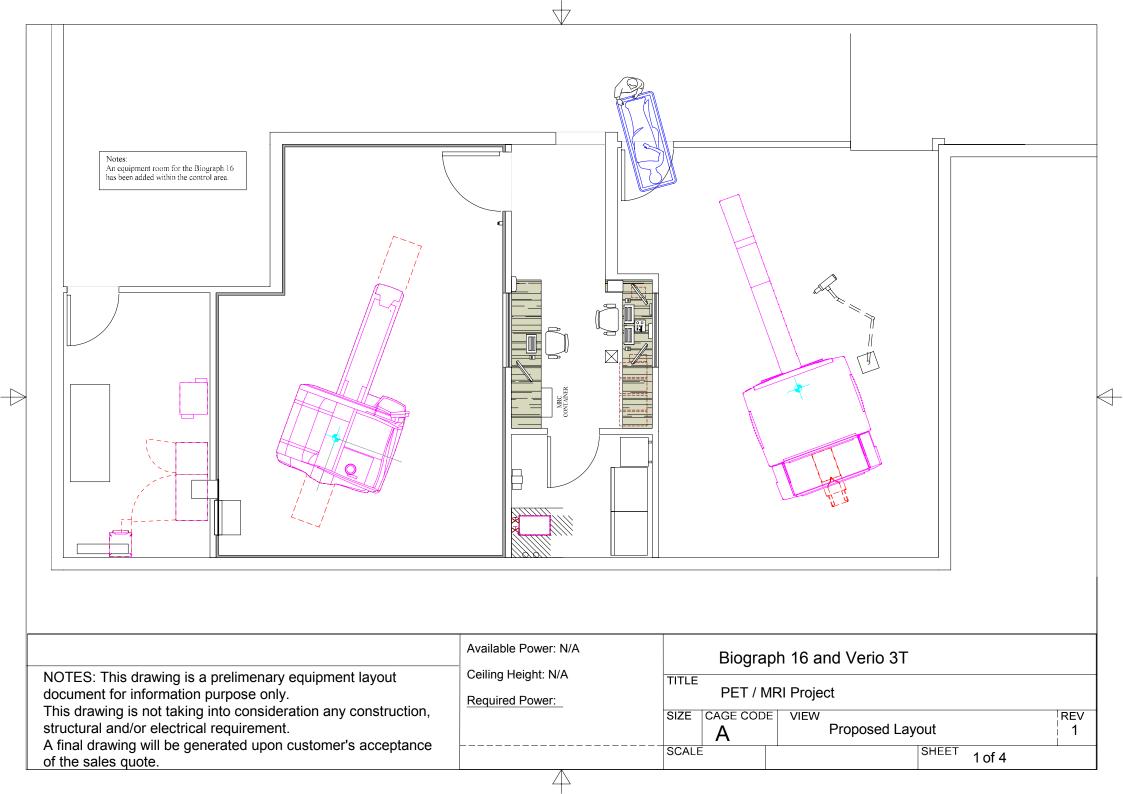

NOTES: This drawing is a prelimenary equipment layout document for information purpose only.

This drawing is not taking into consideration any construction, structural and/or electrical requirement.

A final drawing will be generated upon customer's acceptance of the sales quote.

Available Power: N/A

Ceiling Height: N/A

Required Power:

Biograph 16 and Verio 3T

PET / MRI Project

SIZE CAGE CODE VIEW

SCALE

Siemens Symphony Legend